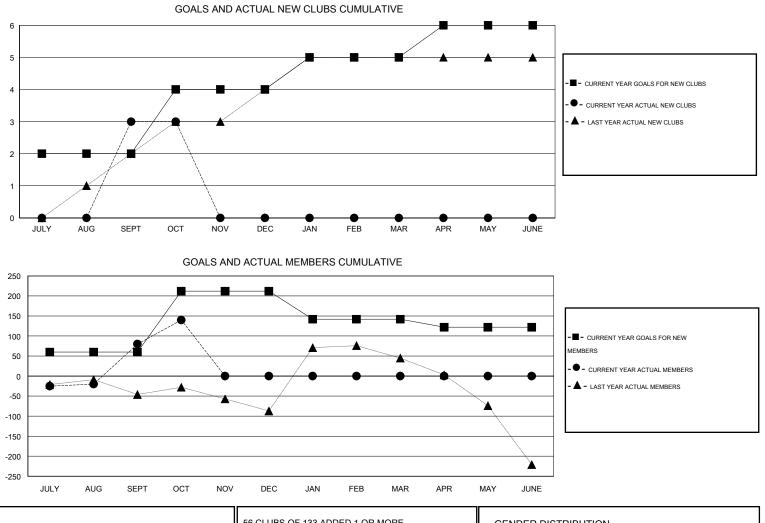

## **ER GURUNATHAN** GMT:

 $\mathsf{GMT} \; \mathsf{CA} \; \mathbf{6}$ Clubs Members RESULTS FOR 2016-2017 RESULTS FOR 2016-2017 NEW CLUB NEW CLUBS DROPPED NET NEW MEMBER CHARTER AND DROPPED NET QUARTER QUARTER GOAL CLUBS GAIN/LOSS GOAL NEW MEMBERS MEMBERS GAIN/LOSS ADDED 2 3 0 3 60 191 111 80 JULY/AUG/SEPT JULY/AUG/SEPT 2 0 0 0 152 85 25 60 OCT/NOV/DEC OCT/NOV/DEC 0 0 0 -70 0 0 0 1 JAN/FEB/MAR JAN/FEB/MAR 1 0 0 0 -20 0 0 0 APR/MAY/JUNE APR/MAY/JUNE